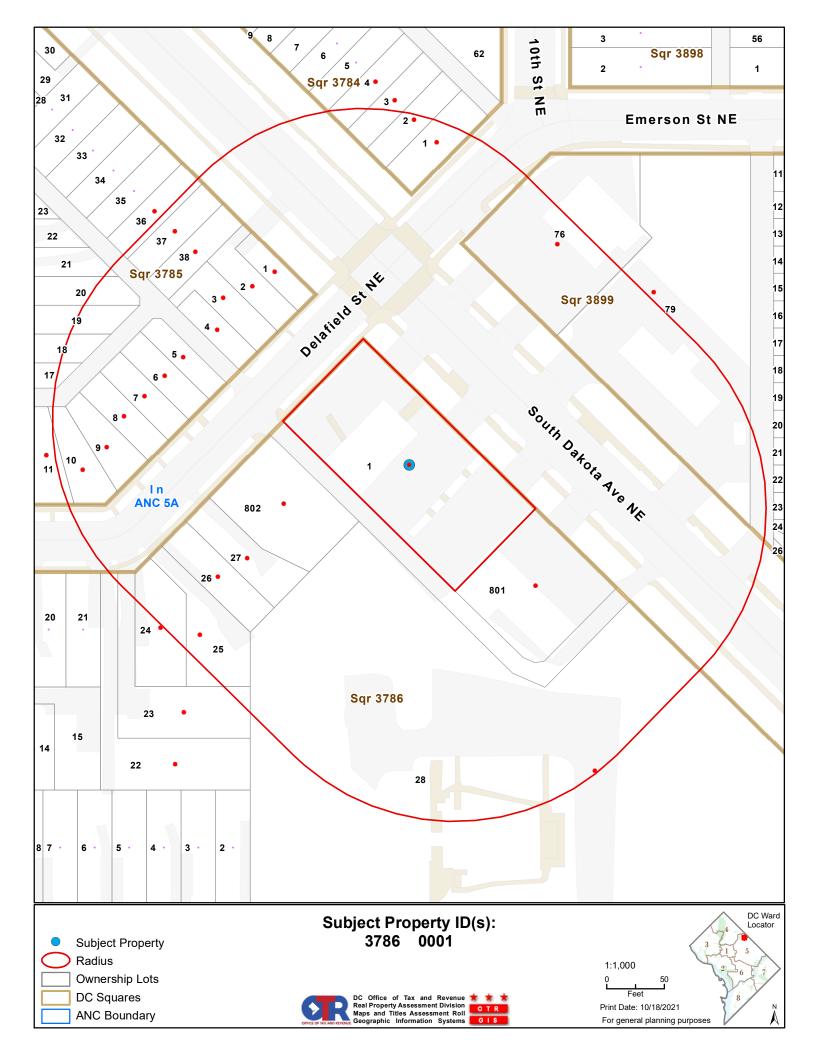

# 4950 South Dakota Avenue, NE (Lot 0001, Square 3786)

Golden Arch Realty Corporation (the "Applicant") hereby gives notice of its intent to file an application for a Zoning Map amendment with the Zoning Commission for the District of Columbia (the "Commission") pursuant to Subtitle Z, Section 304 of the District of Columbia Municipal Regulations, Title 11 ("11 DCMR" or the "Zoning Regulations"). Pursuant to 11-Z DCMR § 304.5, the application will be filed with the Commission not less than forty-five (45) days from the date of this notice.

The subject property included in the application is located at premises 4950 South Dakota Avenue, NE, which is more particularly known as Lot 1 in Square 3786 (the "Property"). The Property consists of approximately 21,000 square feet of land area, and is generally bounded by South Dakota Avenue, NE to the northeast, Delafield Street, NE to the northwest, and private property to the southwest and southeast. The Property is located in the North Michigan Park neighborhood of the District and is within the boundaries of Ward 5 and Advisory Neighborhood Commission ("ANC") 5A03. The current zoning for the Property is Mixed Use (MU)-3A.